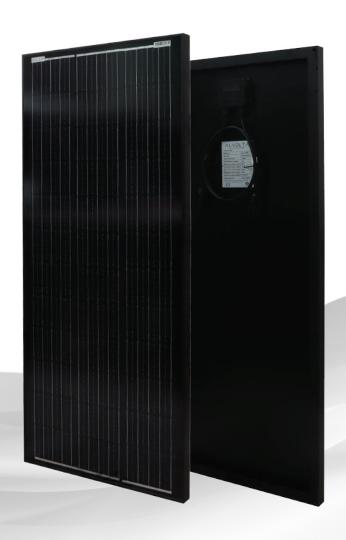

# **ALVOLTA ECLIPSE 12V 120W SOLAR PANEL**

ALV-120SP

### **Key Features:**

Up to 20.6% module efficiency

Weatherproof, IP65 sealed junction box

Low voltage-temperature coefficient

Sturdy, anodized aluminium frame

Pre-wired 900mm cable with MC4 connectors