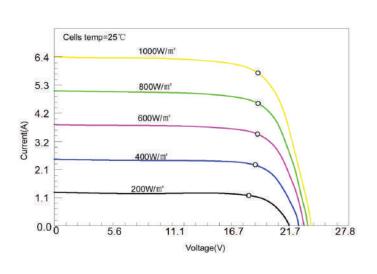

-120SP

### **Key Features:**



Up to 20.6% module efficiency



Weatherproof, IP65 sealed junction box



Low voltage-temperature coefficient



Sturdy, anodized aluminium frame



Pre-wired 900mm cable with MC4 connectors

### Suitable for:















## ALVOLTA ECLIPSE 12V 120W SOLAR PANEL ALV-120SP

| Electrical Data:          |          |  |
|---------------------------|----------|--|
| Maximum Power             | 120W     |  |
| Optimum Operating Voltage | 19.8V    |  |
| Optimum Operating Current | 6.06A    |  |
| Open Circuit Voltage      | 23.3V    |  |
| Short Circuit Current     | 6.55A    |  |
| Module Efficiency         | 22.4%    |  |
| Maximum System Voltage    | 1000V DC |  |
| Power Tolerance           | ±3%      |  |

### Module Diagram:

# 540



### **IV-Curve:**



### Mechanical Data:

| Solar Cells   | Monocrystalline 158mm Cells |
|---------------|-----------------------------|
| No. of Cells  | 36 (3 x 12)                 |
| Dimensions    | 1220 x 540 x 35mm           |
| Weight        | 7.23kg                      |
| Frame         | Anodized Aluminium          |
| Junction Box  | IP65 Rated                  |
| Connectors    | MC4 Style                   |
| Output Cables | 4mm², 900mm                 |

### Thermal Data:

| Operating Temperature Range    | -40°C to +85°C |
|--------------------------------|----------------|
| Temperature Coefficient (Pmax) | -0.38%/°C      |
| Temperature Coefficient (Voc)  | -0.36%/°C      |
| Temperature Coefficient (Isc)  | -0.07%/°C      |

2011/65/EU and amending directive (EU)2015/863

**( €** EN IEC