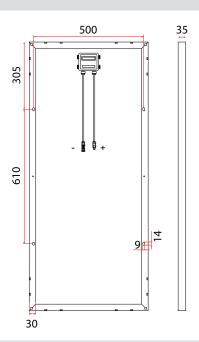

### Module Diagram:

### Mechanical Data:

| Solar Cells   | Monocrystalline 158mm Cells |
|---------------|-----------------------------|
| No. of Cells  | 36 (3 x 12)                 |
| Dimensions    | 1220 x 540 x 35mm           |
| Weight        | 7.23kg                      |
| Frame         | Anodized Aluminium          |
| Junction Box  | IP65 Rated                  |
| Connectors    | MC4 Style                   |
| Output Cables | 4mm², 900mm                 |