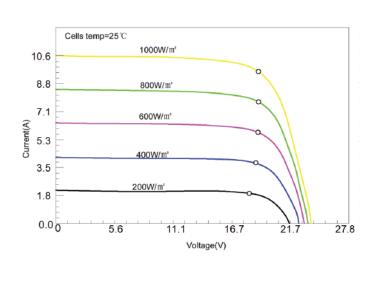

SE 12V 200W SOLAR PANEL**

ALV-200SP

### **Key Features:**



Up to 20.6% module efficiency



Weatherproof, IP65 sealed junction box



Low voltage-temperature coefficient



Sturdy, anodized aluminium frame



Pre-wired 900mm cable with MC4 connectors

#### Suitable for:















## **ALVOLTA ECLIPSE 12V 200W SOLAR PANEL** ALV-200SP

| Electrical Data:          |          |
|---------------------------|----------|
| Maximum Power             | 200W     |
| Optimum Operating Voltage | 19.8V    |
| Optimum Operating Current | 10.10A   |
| Open Circuit Voltage      | 23.3V    |
| Short Circuit Current     | 10.91A   |
| Module Efficiency         | 22.4%    |
| Maximum System Voltage    | 1000V DC |
| Power Tolerance           | ±3%      |

#### Module Diagram:



#### **IV-Curve:**



#### Mechanical Data:

| Solar Cells   | Monocrystalline 158mm Cells |
|---------------|-----------------------------|
| No. of Cells  | 36 (4 x 9)                  |
| Dimensions    | 1500 x 680 x 35mm           |
| Weight        | 11.07kg                     |
| Frame         | Anodized Aluminium          |
| Junction Box  | IP65 Rated                  |
| Connectors    | MC4 Style                   |
| Output Cables | 4mm², 900mm                 |

#### Thermal Data:

| Operating Temperature Range    | -40°C to +85°C |
|--------------------------------|----------------|
| Temperature Coefficient (Pmax) | -0.38%/°C      |
| Temperature Coefficient (Voc)  | -0.36%/°C      |
| Temperature Coefficient (Isc)  | -0.07%/°C      |

Rohs 2011/65/EU and amending directive (EU)2015/863

**( €**