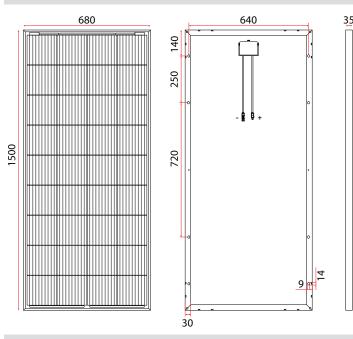

#### Module Diagram:

#### Mechanical Data:

| Solar Cells   | Monocrystalline 158mm Cells |
|---------------|-----------------------------|
| No. of Cells  | 36 (4 x 9)                  |
| Dimensions    | 1500 x 680 x 35mm           |
| Weight        | 11.07kg                     |
| Frame         | Anodized Aluminium          |
| Junction Box  | IP65 Rated                  |
| Connectors    | MC4 Style                   |
| Output Cables | 4mm², 900mm                 |